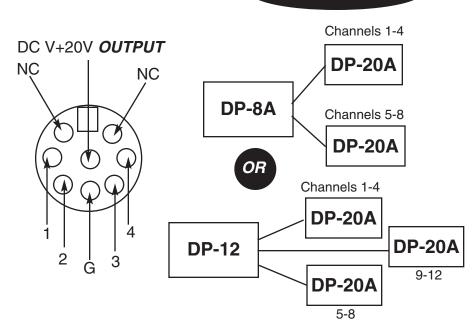

Sample Set- up

zero-crossing circuitry, and A/C plugs and sockets. It uses the same 8 pin din connector as the DP-8A<sup>TM</sup>, DP-12<sup>TM</sup>, and DP-20<sup>TM</sup>. The DP-20A<sup>TM</sup> can be mounted on truss or pipe with a C-Clamp. Each channel is fused with a 5A fuse.